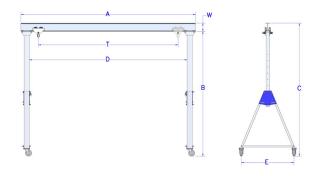

## **Aluminum Gantry Crane**

| CAPACITY<br>(IN LBS.) | HUB                    |                           | ed an             | MODEL                                                          | CLEAR CRAN (R)                            | BEAM              | TROLLEY                                | 0.411 (0)                   |
|-----------------------|------------------------|---------------------------|-------------------|----------------------------------------------------------------|-------------------------------------------|-------------------|----------------------------------------|-----------------------------|
|                       | MIN                    | MAX                       | SPAN              | NUMBER                                                         | CLEAR SPAN (D)                            | (W)               | TRAVEL (T)                             | OAH (C)                     |
| 1000                  | 6' 0"<br>7' 6"<br>9 0" | 9' 0"<br>10' 6"<br>12' 0" | 8'<br>8'<br>8'    | ALUG-1000-6/9-8<br>ALUG-1000-7.5/10.5-8<br>ALUG-1000-9/12-8    | 6' 11-7/8"<br>6' 11-7/8"<br>6' 11-7/8"    | 5"<br>5"<br>5"    | 5' 9-3/4"<br>5' 9-3/4"<br>5' 9-3/4"    | 9' 5"<br>10' 11"<br>12' 5"  |
|                       | 6' 0"<br>7' 6"<br>9 0" | 9' 0"<br>10' 6"<br>12' 0" | 10'<br>10'<br>10' | ALUG-1000-6/9-10<br>ALUG-1000-7.5/10.5-10<br>ALUG-1000-9/12-10 | 8' 11-7/8"<br>8' 11-7/8"<br>8' 11-7/8"    | 5"<br>5"<br>5"    | 7' 9-3/4"<br>7' 9-3/4"<br>7' 9-3/4"    | 9' 5"<br>10' 11"<br>12' 5"  |
|                       | 6' 0"<br>7' 6"<br>9 0" | 9' 0"<br>10' 6"<br>12' 0" | 12'<br>12'<br>12' | ALUG-1000-6/9-12<br>ALUG-1000-7.5/10.5-12<br>ALUG-1000-9/12-12 | 10' 11-7/8"<br>11' 11-7/8"<br>11' 11-7/8" | 8"<br>8"<br>8"    | 9' 9-3/4"<br>9' 9-3/4"<br>9' 9-3/4"    | 9' 8"<br>11' 2"<br>12' 8"   |
|                       | 6' 0"<br>7' 6"<br>9 0" | 9' 0"<br>10' 6"<br>12' 0" | 15'<br>15'<br>15' | ALUG-1000-6/9-15<br>ALUG-1000-7.5/10.5-15<br>ALUG-1000-9/12-15 | 13' 11-7/8"<br>13' 11-7/8"<br>13' 11-7/8" | 8"<br>8"<br>8"    | 12' 9-3/4"<br>12' 9-3/4"<br>12' 9-3/4" | 9' 8"<br>11' 2"<br>12' 8"   |
|                       | 6' 0"<br>7' 6"<br>9 0" | 9' 0"<br>10' 6"<br>12' 0" | 18'<br>18'<br>18' | ALUG-1000-6/9-18<br>ALUG-1000-7.5/10.5-18<br>ALUG-1000-9/12-18 | 16' 11-7/8"<br>16' 11-7/8"<br>16' 11-7/8" | 8"<br>8"<br>8"    | 15' 9-3/4"<br>15' 9-3/4"<br>15' 9-3/4" | 9' 8"<br>11' 2"<br>12' 8"   |
|                       | 6' 0"<br>7' 6"<br>9 0" | 9' 0"<br>10' 6"<br>12' 0" | 20'<br>20'<br>20' | ALUG-1000-6/9-20<br>ALUG-1000-7.5/10.5-20<br>ALUG-1000-9/12-20 | 18' 11-7/8"<br>18' 11-7/8"<br>18' 11-7/8" | 8"<br>8"<br>8"    | 17' 9-3/4"<br>17' 9-3/4"<br>17' 9-3/4" | 9' 8"<br>11' 2"<br>12' 8"   |
| 2000                  | 6' 0"<br>7' 6"<br>9 0" | 9' 0"<br>10' 6"<br>12' 0" | 8'<br>8'<br>8'    | ALUG-2000-6/9-8<br>ALUG-2000-7.5/10.5-8<br>ALUG-2000-9/12-8    | 6' 7-7/8"<br>6' 7-7/8"<br>6' 7-7/8"       | 8"<br>8"<br>8"    | 5' 4-1/4"<br>5' 4-1/4"<br>5' 4-1/4"    | 9' 8"<br>11' 2"<br>12' 8"   |
|                       | 6' 0"<br>7' 6"<br>9 0" | 9' 0"<br>10' 6"<br>12' 0" | 10'<br>10'<br>10' | ALUG-2000-6/9-10<br>ALUG-2000-7.5/10.5-10<br>ALUG-2000-9/12-10 | 8' 7-7/8"<br>8' 7-7/8"<br>8' 7-7/8"       | 8"<br>8"<br>8"    | 7' 4-1/4"<br>7' 4-1/4"<br>7' 4-1/4"    | 9' 8"<br>11' 2"<br>12' 8"   |
|                       | 6' 0"<br>7' 6"<br>9 0" | 9' 0"<br>10' 6"<br>12' 0" | 12'<br>12'<br>12' | ALUG-2000-6/9-12<br>ALUG-2000-7.5/10.5-12<br>ALUG-2000-9/12-12 | 10' 7-7/8"<br>10' 7-7/8"<br>10' 7-7/8"    | 8"<br>8"<br>8"    | 9' 4-1/4"<br>9' 4-1/4"<br>9' 4-1/4"    | 9' 8"<br>11' 2"<br>12' 8"   |
|                       | 6' 0"<br>7' 6"<br>9 0" | 9' 0"<br>10' 6"<br>12' 0" | 15'<br>15'<br>15' | ALUG-2000-6/9-15<br>ALUG-2000-7.5/10.5-15<br>ALUG-2000-9/12-15 | 13' 7-7/8"<br>13' 7-7/8"<br>13' 7-7/8"    | 10"<br>10"<br>10" | 12' 4-1/4"<br>12' 4-1/4"<br>12' 4-1/4" | 9' 10"<br>11' 4"<br>12' 10" |
|                       | 6' 0"<br>7' 6"<br>9 0" | 9' 0"<br>10' 6"<br>12' 0" | 18'<br>18'<br>18' | ALUG-2000-6/9-18<br>ALUG-2000-7.5/10.5-18<br>ALUG-2000-9/12-18 | 16' 7-7/8"<br>16' 7-7/8"<br>16' 7-7/8"    | 10"<br>10"<br>10" | 15' 4-1/4"<br>15' 4-1/4"<br>15' 4-1/4" | 9' 10"<br>11' 4"<br>12' 10" |
|                       | 6' 0"<br>7' 6"<br>9 0" | 9' 0"<br>10' 6"<br>12' 0" | 20'<br>20'<br>20' | ALUG-2000-6/9-20<br>ALUG-2000-7.5/10.5-20<br>ALUG-2000-9/12-20 | 18' 7-7/8"<br>18' 7-7/8"<br>18' 7-7/8"    | 10"<br>10"<br>10" | 17' 4-1/4"<br>17' 4-1/4"<br>17' 4-1/4" | 9' 10"<br>11' 4"<br>12' 10" |
| 4000                  | 6' 0"<br>7' 6"<br>9 0" | 9' 0"<br>10' 6"<br>12' 0" | 8'<br>8'<br>8'    | ALUG-4000-6/9-8<br>ALUG-4000-7.5/10.5-8<br>ALUG-4000-9/12-8    | 6' 6-7/8"<br>6' 6-7/8"<br>6' 6-7/8"       | 12"<br>12"<br>12" | 5' 2-1/4"<br>5' 2-1/4"<br>5' 2-1/4"    | 10' 0"<br>11' 6"<br>13' 0"  |
|                       | 6' 0"<br>7' 6"<br>9 0" | 9' 0"<br>10' 6"<br>12' 0" | 10'<br>10'<br>10' | ALUG-4000-6/9-10<br>ALUG-4000-7.5/10.5-10<br>ALUG-4000-9/12-10 | 8' 6-7/8"<br>8' 6-7/8"<br>8' 6-7/8"       | 12"<br>12"<br>12" | 7' 2-1/4"<br>7' 2-1/4"<br>7' 2-1/4"    | 10' 0"<br>11' 6"<br>13' 0"  |
|                       | 6' 0"<br>7' 6"<br>9 0" | 9' 0"<br>10' 6"<br>12' 0" | 12'<br>12'<br>12' | ALUG-4000-6/9-12<br>ALUG-4000-7.5/10.5-12<br>ALUG-4000-9/12-12 | 10' 6-7/8"<br>10' 6-7/8"<br>10' 6-7/8"    | 12"<br>12"<br>12" | 9' 2-1/4"<br>9' 2-1/4"<br>9' 2-1/4"    | 10' 0"<br>11' 6"<br>13' 0"  |
|                       | 6' 0"<br>7' 6"<br>9 0" | 9' 0"<br>10' 6"<br>12' 0" | 15'<br>15'<br>15' | ALUG-4000-6/9-15<br>ALUG-4000-7.5/10.5-15<br>ALUG-4000-9/12-15 | 13' 6-7/8"<br>13' 6-7/8"<br>13' 6-7/8"    | 12"<br>12"<br>12" | 12' 2-1/4"<br>12' 2-1/4"<br>12' 2-1/4" | 10' 0"<br>11' 6"<br>13' 0"  |
|                       | 6' 0"<br>7' 6"<br>9 0" | 9' 0"<br>10' 6"<br>12' 0" | 18'<br>18'<br>18' | ALUG-4000-6/9-18<br>ALUG-4000-7.5/10.5-18<br>ALUG-4000-9/12-18 | 16' 6-7/8"<br>16' 6-7/8"<br>16' 6-7/8"    | 12"<br>12"<br>12" | 15' 2-1/4"<br>15' 2-1/4"<br>15' 2-1/4" | 10' 0"<br>11' 6"<br>13' 0"  |
|                       | 6' 0"<br>7' 6"<br>9 0" | 9' 0"<br>10' 6"<br>12' 0" | 20'<br>20'<br>20' | ALUG-4000-6/9-20<br>ALUG-4000-7.5/10.5-20<br>ALUG-4000-9/12-20 | 18' 6-7/8"<br>18' 6-7/8"<br>18' 6-7/8"    | 12"<br>12"<br>12" | 17' 2-1/4"<br>17' 2-1/4"<br>17' 2-1/4" | 10' 0"<br>11' 6"<br>13' 0"  |