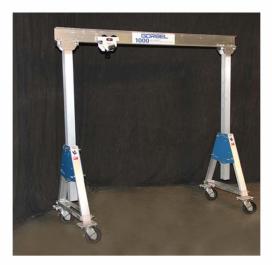

## **ALUMINUM GANTRY CRANE**

### Lightweight and portable lifting

**Lightweight:** Made from lightweight aluminum track, the components of the gantry crane may be easily lifted and transferred from location to location.

Adjustable Height: The adjustable height ensures a single ergonomic lifting solution for low headroom area, and wider lift range in other areas.

Collapsible for easy storage: Simple set up and break down allows the gantry to be collapsed and stored when not in use.

**Underhung Trolley:** Included to eliminate need to specify and purchase separately to complete the system.

#### **Options:**

- Ratchet adjusted height
- Inflatable pneumatic wheels for rough surfaces