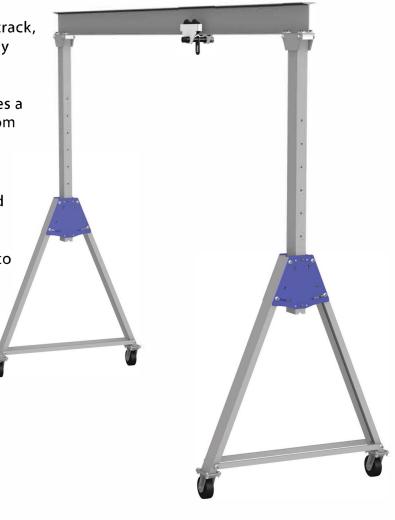

## **ALUMINUM GANTRY CRANE**

### Lightweight and portable lifting

**Lightweight:** Made from lightweight aluminum track, the components of the gantry crane may be easily lifted and transferred from location to location.

Adjustable Height: The adjustable height ensures a single ergonomic lifting solution for low headroom area, and wider lift range in other areas.

Collapsible for easy storage: Simple set up and break down allows the gantry to be collapsed and stored when not in use.

**Underhung Trolley:** Included to eliminate need to specify and purchase separately to complete the system.