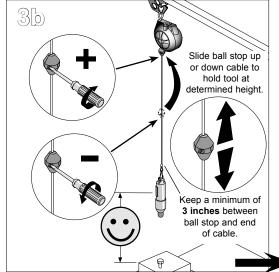

## **INSTALLATION & MAINTENANCE INSTRUCTIONS**

## TOOL BALANCER























## **MAINTENANCE:**

Periodically inspect cable and hook for wear or looseness. Replace unit if required. Do not lubricate; balance reel is permanently lubricated.

CAUTION:

Do not attempt to remove spring from its canister.

Damage or personal injury could result.



## Distributed by Tri-State Equipment Company Inc.

Email: sales@tsoverheadcrane.com
Web: www.tsoverheadcrane.com
PH: 314-869-7200 | FAX: 314-869-7226

**Workplace Solutions** 

Printed in U.S.A.

P.O. Box 26 · 600 South Clark St. Mayville, WI 53050

624130.c