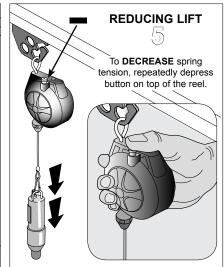

## **MAINTENANCE:**

Periodically inspect cable and hook for wear or looseness. Replace unit if required. Do not lubricate; balance reel is permanently lubricated.

CAUTION:

Do not attempt to remove spring from its canister.