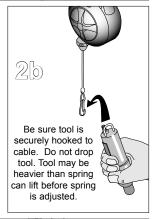

## **MAINTENANCE:**

Periodically inspect cable and hook for wear or looseness. Replace unit if required. Do not lubricate; balance reel is permanently lubricated.

CAUTION:

Do not attempt to remove spring from its canister.