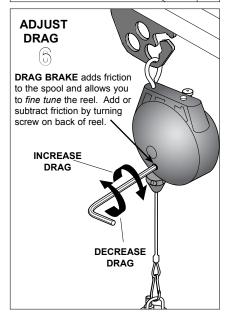

## **MAINTENANCE:**

Periodically inspect cable and hook for wear or looseness. Replace unit if required. Do not lubricate; balance reel is permanently lubricated.

CAUTION:

Do not attempt to remove spring from its canister.