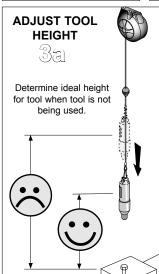

## **INSTALLATION & MAINTENANCE INSTRUCTIONS**

## TOOL BALANCER























## **MAINTENANCE:**

Periodically inspect cable and hook for wear or looseness. Replace unit if required. Do not lubricate; balance reel is permanently lubricated.

CAUTION:

Do not attempt to remove spring from its canister.

Damage or personal injury could result.



## Distributed by Tri-State Equipment Company Inc.

Email: sales@tsoverheadcrane.com
Web: www.tsoverheadcrane.com
PH: 314-869-7200 | FAX: 314-869-7226

**Workplace Solutions** 

Printed in U.S.A.

P.O. Box 26 · 600 South Clark St. Mayville, WI 53050

624130.c