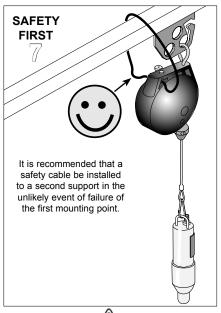

## **MAINTENANCE:**

Periodically inspect cable and hook for wear or looseness. Replace unit if required. Do not lubricate; balance reel is permanently lubricated.

CAUTION:

Do not attempt to remove spring from its canister.