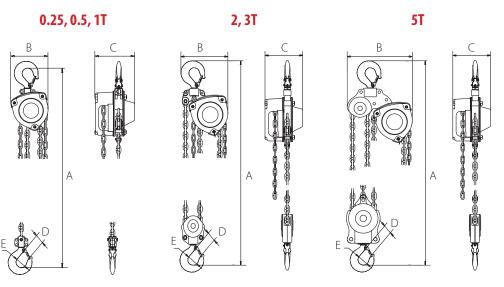

## Standards - CE, ASME/ANSI B30.21, ASME/ANSI B30.16, AS1418.2

|                                                           |   | OZSS0025-XXCH | OZSS005-XXCH | OZSS010-XXCH | OZSS020-XXCH | OZSS030-XXCH | OZSS050-XXCH |
|-----------------------------------------------------------|---|---------------|--------------|--------------|--------------|--------------|--------------|
| Capacity (tons)                                           |   | 0.25          | 0.5          | 1            | 2            | 3            | 5            |
| Falls of Chain                                            |   | 1             | 1            | 1            | 2            | 2            | 3            |
| Effort to Lift S.W.L (lbs)                                |   | 45            | 67           | 67           | 74           | 74           | 74           |
| Loadchain Diameter (mm)                                   |   | 4x12          | 7x21         | 7x21         | 7x21         | 9x27         | 9x27         |
| Dimensional Information (in)  Hook-opening, upper & lower | Α | 9.84          | 14.8         | 14.8         | 16.73        | 22.24        | 27.95        |
|                                                           | В | 4.29          | 6.77         | 6.77         | 7.56         | 9.06         | 14.37        |
|                                                           | C | 4.13          | 5.94         | 5.94         | 5.94         | 6.81         | 7.44         |
|                                                           | D | 1.06          | 1.02         | 1.02         | 1.33         | 1.53         | 1.61         |
|                                                           | Ε | 1.26          | 1.57         | 1.57         | 1.96         | 2.16         | 2.55         |
| Net Weight of Head Only (lbs)                             |   | 8.82          | 16.3         | 16.3         | 22.9         | 34.7         | 66.1         |

## Standard Lift: 10, 15, 20, 30 ft. We also do custom rigging

Dimensions and illustrations are for reference only and subject to change without notice. XX in hoist model number indicates length of lift by foot.