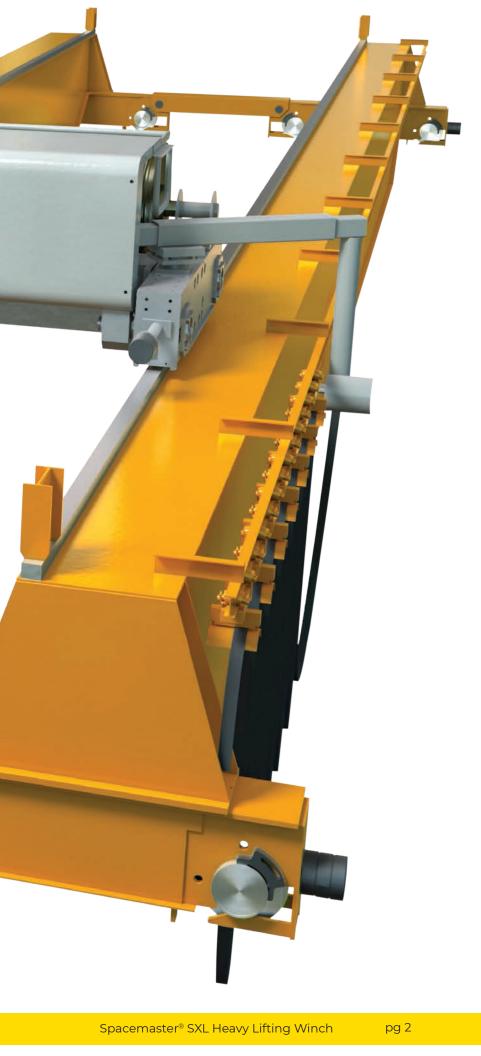

## SPACEMASTER® SXL HEAVY LIFTING WINCH

Heavy-duty lifting requires heavy-duty solutions. The SXL open winch wire rope hoist is designed for strength and reliability. When you need a rugged hoist with high capacities and long lifts, the SXL open winch wire rope hoist is there to meet the most rigorous lifting demands.

#### **SXL FEATURES**

- · 10 250 ton (10,000 250,000 kg) capacities
- $\cdot$  CMAA/ASME or FEM/ISO duty ratings and CSA C/US certification
- $\cdot$  Compact double girder trolley
- $\cdot$  HoistMonitor^  $\!\!\!^{\scriptscriptstyle (\!\!\!\!\!\!\!\!\!\!\!\!)}$  featuring overload protection and condition monitoring
- $\cdot$  Rotary limit switch and block operated upper limit switches
- $\cdot$  Long height of lifts and fast hoist speeds available
- $\cdot$  Inverter control for all motions