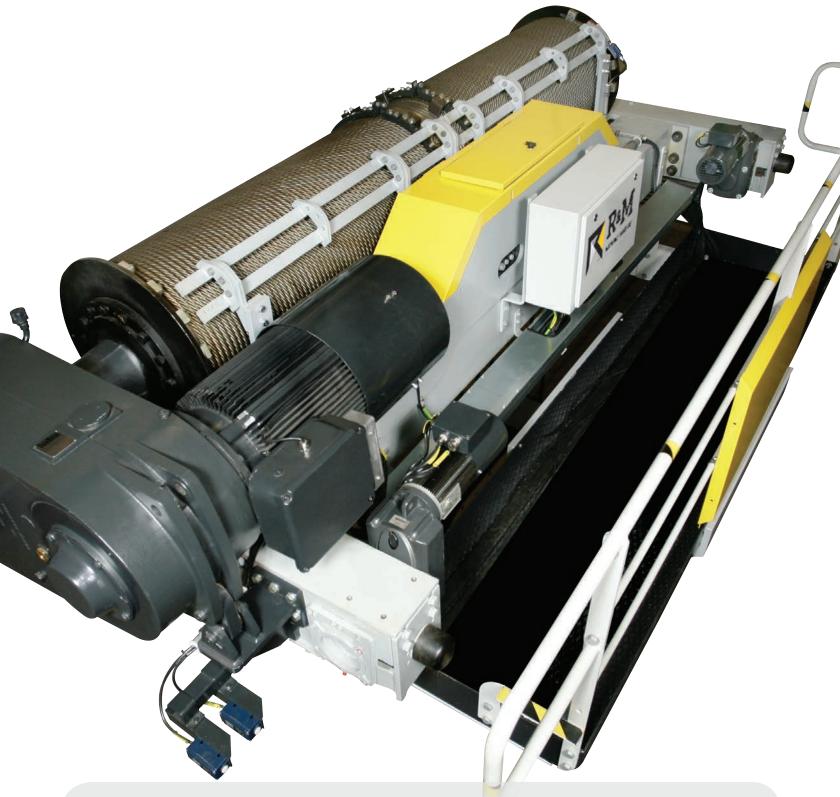

## SPACEMASTER® SXL HEAVY LIFTING WINCH

Heavy-duty lifting requires heavy-duty solutions. The SXL open winch wire rope hoist is designed for strength and reliability. When you need a rugged hoist with high capacities and long lifts, the SXL open winch wire rope hoist is there to meet the most rigorous lifting demands.

#### **SXL FEATURES**

- · 10 250 ton (10,000 250,000 kg) capacities
- $\cdot$  CMAA/ASME or FEM/ISO duty ratings and CSA C/US certification
- $\cdot$  Compact double girder trolley
- $\cdot$  HoistMonitor^  $\!\!\!^{\scriptscriptstyle (\!\!\!\!\!\!\!\!\!\!\!\!)}$  featuring overload protection and condition monitoring
- $\cdot$  Rotary limit switch and block operated upper limit switches
- $\cdot$  Long height of lifts and fast hoist speeds available
- $\cdot$  Inverter control for all motions

#### **INVERTER-BASED INTELLIGENT CONTROLS**

- $\cdot$  Inching and micro-speed controls for precision lifting
- Load floating
- Extended speed range
- Hoisting synchronization

The SXL open winch hoist is tailored to meet your specific requirements. The modular design of the hoists and trolleys allow for a wide variety of application-specific designs. Coupled with our modular crane package components, the SXL is your total package solution for high capacity cranes!