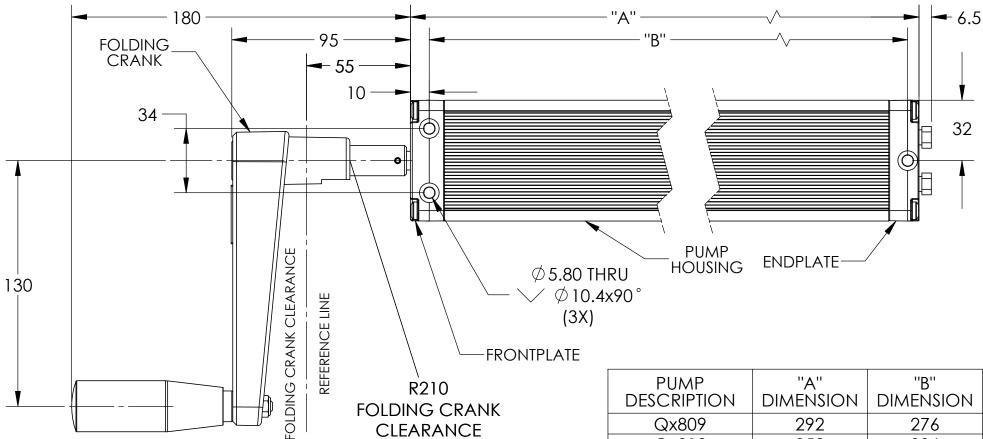

THE INFORMATION CONTAINED IN THIS DRAWING IS THE SOLE PROPERTY OF SUSPA INCORPORATED. ANY REPRODUCTION IN PART OR AS A WHOLE WITHOUT THE WRITTEN PERMISSION OF SUSPA INCORPORATED IS PROHIBITED.

**O** 

CLEARANCE

| PUMP        | ''A''     | l "B"     |
|-------------|-----------|-----------|
| DESCRIPTION | DIMENSION | DIMENSION |
| Qx809       | 292       | 276       |
| Qx812       | 352       | 336       |
| Qx818       | 472       | 456       |
| Qx824       | 594       | 578       |
| Qx830       | 722       | 706       |
| Qx839       | 898       | 882       |
| Qx612       | 352       | 336       |
| Qx615       | 412       | 396       |
| Qx623       | 594       | 578       |
| Qx625       | 612       | 596       |
| Qx631       | 722       | 706       |
| Qx639       | 898       | 882       |

Note: "x" represents a number ranging from 1-4.

|                                        | UPDATED CRANK HANDLE | KTB           |                | 08/03/17           |  |  |
|----------------------------------------|----------------------|---------------|----------------|--------------------|--|--|
|                                        | RELEASED             | AJB           |                | 06/11/1:           |  |  |
| REV ECN                                | REVISIONS            | CHANGED<br>BY | APPROVED<br>BY | DATE<br>(MM/DD/YR) |  |  |
| MOVOTEC "Q" PUMPS                      |                      |               |                |                    |  |  |
| (1-4 CYLINDER WITH 130MM CRANK HANDLE) |                      |               |                |                    |  |  |
| MATERIA                                | AL                   |               |                |                    |  |  |
| N/A                                    |                      |               |                |                    |  |  |

В

64

DRAWING NUMBER \$43-0011

3970 Roger B. Chaffee S.E. Grand Rapids, Michigan 49548-3497

## NOTES:

- 1.) ALL DIMENSIONS ARE REFERENCE ONLY.
- 2.) MATERIAL SPECIFICATIONS:

FOLDING CRANK: BLACK NYLON BODY WITH BLACK DUROPLAST GRIP AND BLACK ZINC PLATED STEEL FOLDING MECHANISM.

FRONTPLATE: DIECAST ALUMINUM

PUMP HOUSING: ALUMINUM WITH CLEAR ANODIZED FINISH.

**ENDPLATE: DIECAST ALUMINUM** 

| DO NOT MANUFACTURE TO THIS DRAWING UNLESS IT IS MARKED "CONTROLLED" |          |       |                        |  |  |  |  |
|---------------------------------------------------------------------|----------|-------|------------------------|--|--|--|--|
| DO NOT SCALE THIS DRAWING                                           |          |       |                        |  |  |  |  |
| DIMENSIONS ARE IN MILLIMETERS                                       |          |       |                        |  |  |  |  |
| TOLERANCES UNLESS OTHERWISE SPECIFIED                               |          |       |                        |  |  |  |  |
| ONE PLACE DECIMAL +/-0.2 ANGULAR                                    |          |       |                        |  |  |  |  |
| TWO PLACE DECIMAL +/-0.1 +/-2°                                      |          |       |                        |  |  |  |  |
| DRAWN BY                                                            | DATE     | SCALE | ф 1                    |  |  |  |  |
| AJB                                                                 | 06/11/12 | 1:2   | THIRD ANGLE PROJECTION |  |  |  |  |
| CUSTOMER DRAWING                                                    |          |       |                        |  |  |  |  |